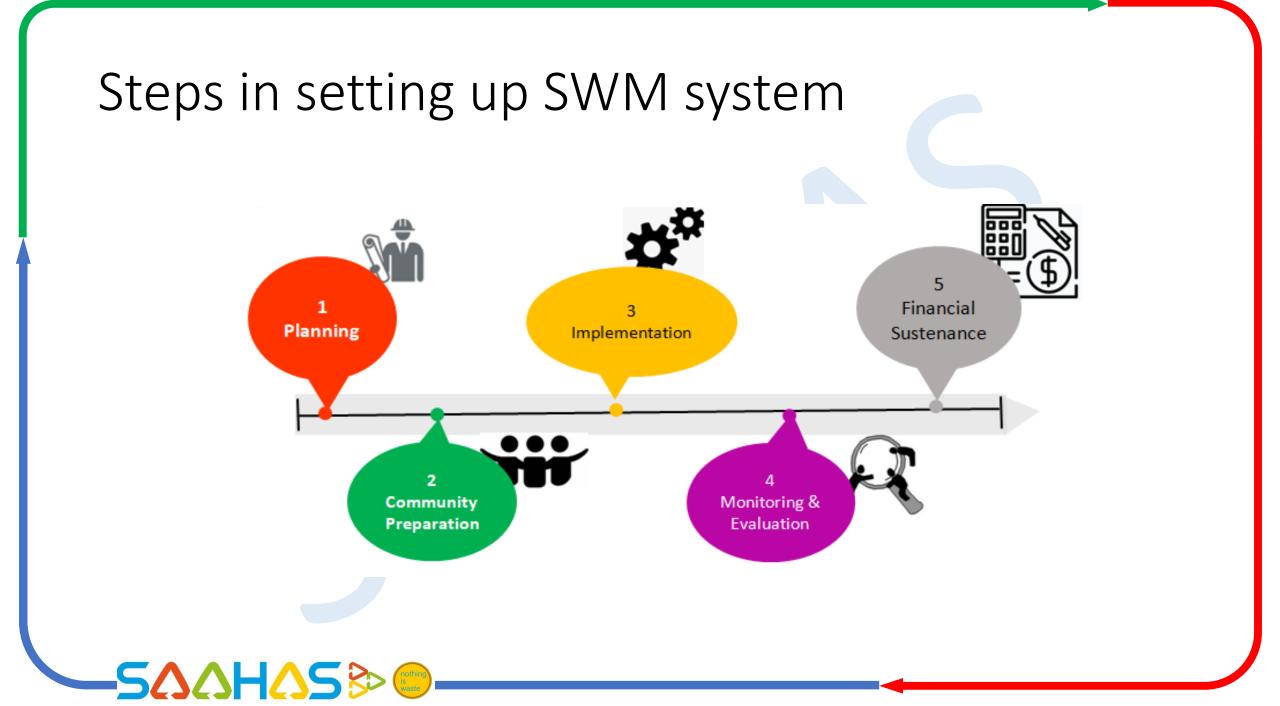

# **STEP 1: PLANNING AND IMPLEMENTATION OF SOLID WASTE MANAGEMENT**

### **STEP 5: SUSTAINABILITY**

1. Revenue through user fee

2. Sale of compost and recyclable dry waste

3. Any excess expenditure to be met by funds from panchayat