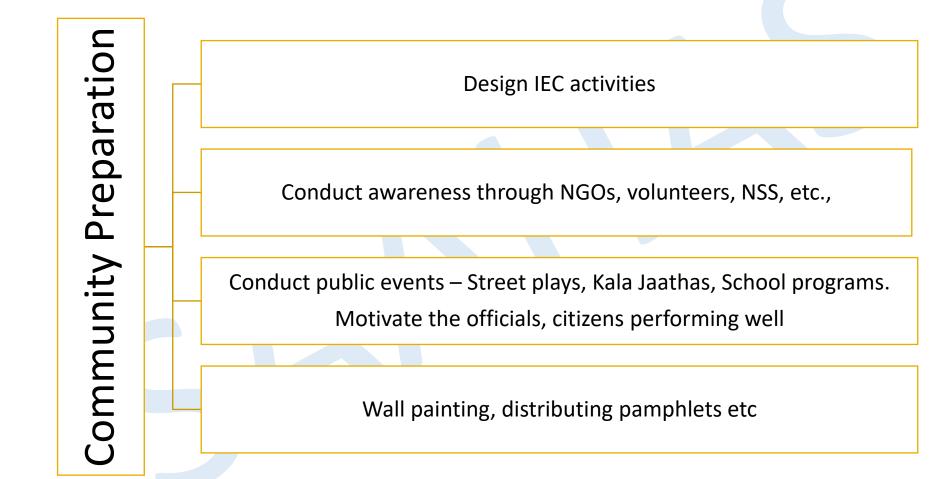

### STEP 2: INFORMATION, EDUCATION AND COMMUNICATION (IEC) & BEHAVIOUR CHANGE COMMUNICATION (BCC)