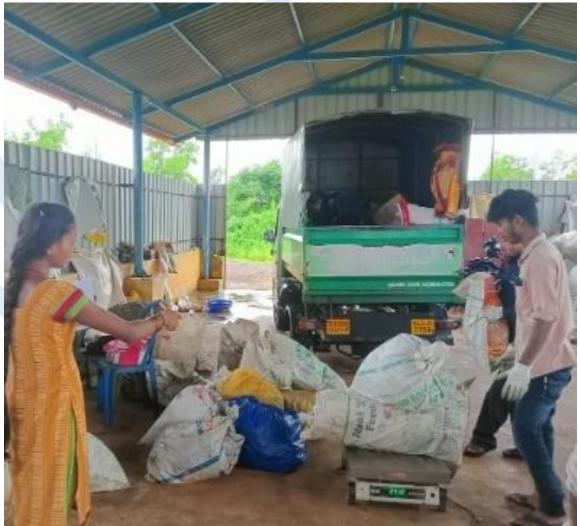

# Case study, stage 3 GP: Saanur GP, Udupi Dist, Karnataka

Saanur GP is located at Karkala Taluk of UDUPI District SWM Implemented supported by Saahas In partnership with **HCL Foundation** 

### Dry waste storage and sorting in Shed

### Processing at MRF