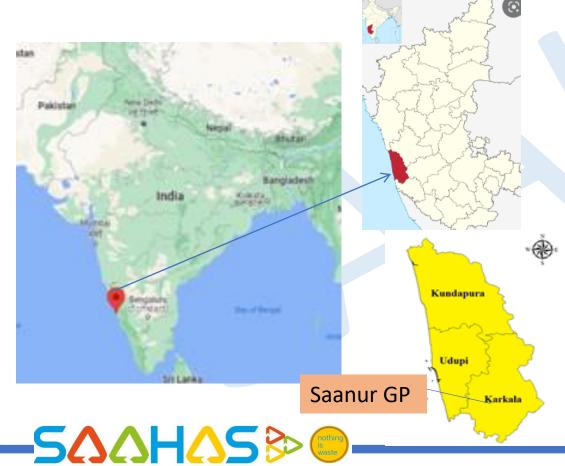

# Case study, stage 3 GP: Saanur GP, Udupi Dist, Karnataka

Saanur GP is located at Karkala Taluk of UDUPI District SWM Implemented supported by Saahas In partnership with **HCL Foundation** 