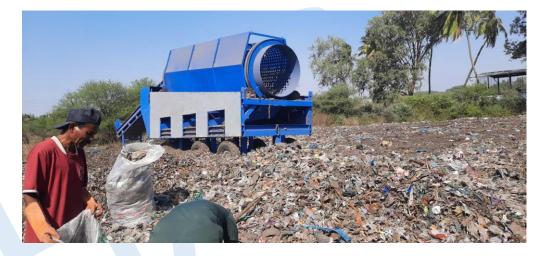

# Bioremediation options for GPs - WIP

### **Bio-remediation of existing** landfill/dumpsite:

Rental machine available, can take up a cluster of GPs. Under evaluation Capacity: 30 tonnes per day Cost: Rs.500 per tonne (including Diesel, labour, the recovered plastic sent to nearest cement plant)