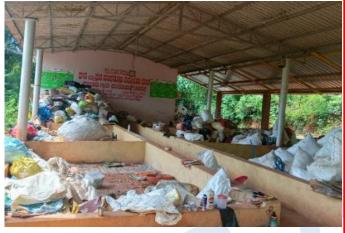

# Case study, stage 3 GP: Saanur GP, Udupi Dist, Karnataka

Saanur GP is located at Karkala Taluk of UDUPI District SWM Implemented supported by Saahas In partnership with **HCL Foundation** 

### Dry waste storage and sorting in Shed