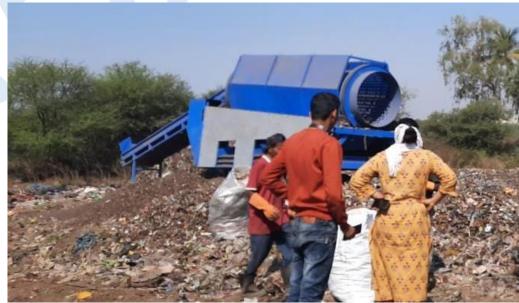

# Bioremediation options for GPs - WIP

### **Bio-remediation of existing** landfill/dumpsite:

Rental machine available, can take up a cluster of GPs. Under evaluation Capacity: 30 tonnes per day Cost: Rs.500 per tonne (including Diesel, labour, the recovered plastic sent to nearest cement plant)